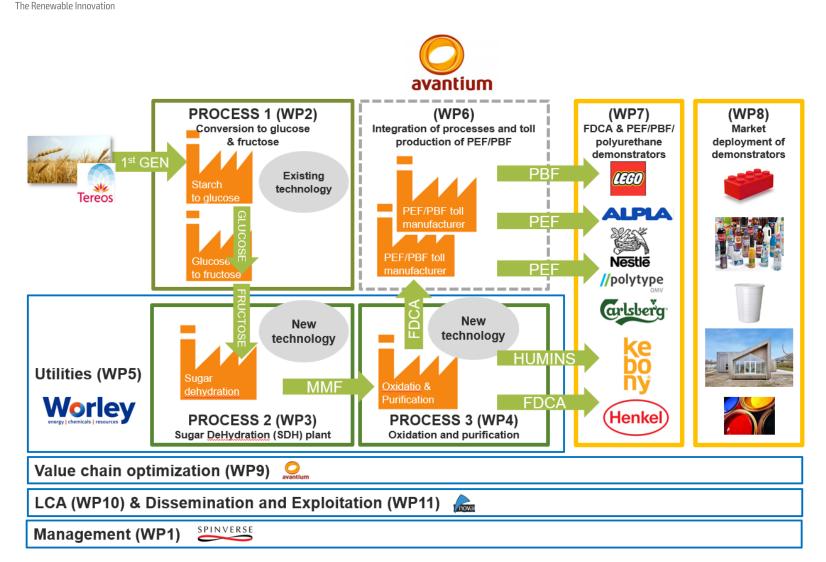

- Engineer and build the flagship plant for the production of purified FDCA (5,000 tonnes/year)
- Demonstrate and validate at least three 100% bio-based materials in end user applications
- Commercialize the 100% bio-based end products demonstrated in the project
- Demonstrate and optimize the new local bio-based value chain from raw material sourcing to PEF end products
- Evaluate the environmental and socio-economic performance of the developed products

# PEFerence: Project Target and Value Chain Partners

Project Puspose: Contribution to the build of the PEF flagship plant and market launch of PEF with project partners, including sustainability assessments