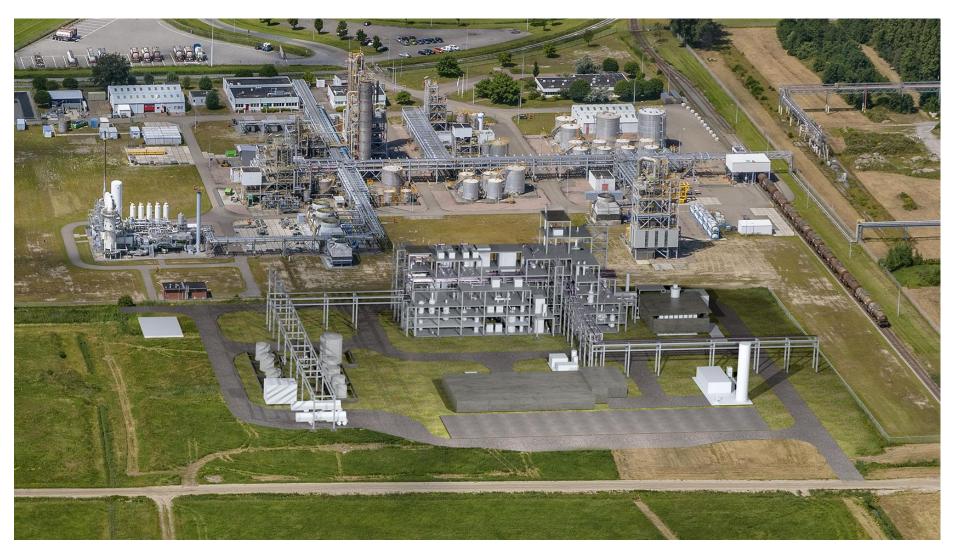

n Avantium-led 10-year field trial



- Engineer and build the flagship plant for the production of purified FDCA (5,000 tonnes/year)
- Demonstrate and validate at least three 100% bio-based materials in end user applications
- Commercialize the 100% bio-based end products demonstrated in the project
- Demonstrate and optimize the new local bio-based value chain from raw material sourcing to PEF end products
- Evaluate the environmental and socio-economic performance of the developed products



# PEFerence: Project Target and Value Chain Partners

Project Puspose: Contribution to the build of the PEF flagship plant and market launch of PEF with project partners, including sustainability assessments



- 10 -

**PEFerence Consortium** 

PFFerence







### **Flagship Plant – rendering**



# **Information Materials**





#### Information materials

#### Brochure, roll-up banner with QR code





### **External Communications**





#### Published press releases, newsletters, social media

| Bio-ba          | ased News