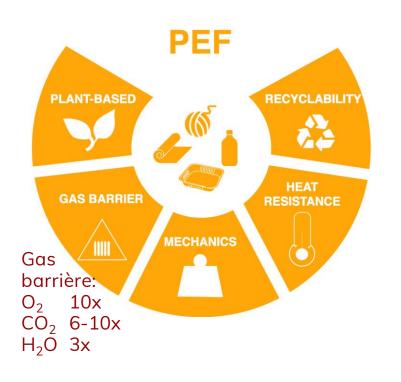

### **PEF** benefits

A novel plant-based plastic material with superior properties

#### What is PEF?

PEF is 100% plant-based, 100% recyclable plastic with superior performance properties compared to today's widely used petroleum-based packaging materials

Market potential of PEF >€ 200 billion

### PEF benefits – After use

Designed for recycling and reuse

- Proven fit with existing sorting and recycling facilities
- 100% recyclable, incl. the enhanced small size bottles which is not the case for PET
- Addressing goals set by governments (e.g. in the EU, all plastic bottles will need to contain at least 30% of recycled material by 2030)

#### What happens if PEF ends up in nature?

- Degradation tests by Organic Waste Systems (OWS)show that PEF is degradable under industrial composting conditions (250-400 days with air / oxygen @ 58°C in soil)
- Degradability of PEF under ambient conditions is currently under investigation in an Avantium-led 10-year field trial